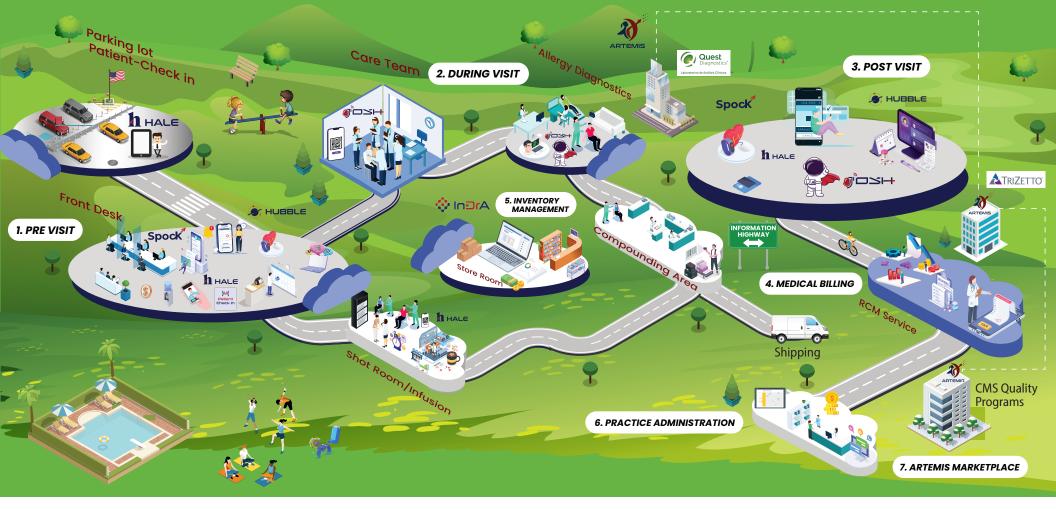

## 1. PRE VISIT

### Reception

- Eligibility Checks
- Appointment Reminders
- Patient Check-In (Mobile, iPad Kiosk)
- Parking lot Patient Check-in
- Referral Provider Management

## 2. DURING VISIT

- **EHR Features**
- · Universal Medical Records
  - Chart Prep
  - Clinical Notes
  - Documentation Management
  - Alerts & Notifications
  - Referral Notes & Letters
  - E-fax
  - · Patient Responsibility Estimator
  - · Virtual Visits / Telemedicine
  - Labs
  - ePrescribe
  - · JOSH AI for Ambient Listening
  - and Clinical Documentation

## Compounding Area

- Vial Labels
- Shipping Stickers
- USP 797 Compliance Biologics Management
- Immunotherapy Cost Estimator
- Extract Orders
- Vial Mixing

### Shot Room/Infusion

- OR Code Check-In
- Countdown Timer
- Immunotherapy Funnel Tracking

#### Allergy Diagnostics

- Skin Testing (Prick, ID, Patch)
- Food Allergy Testing Challenges
- Integrated Devices Lab Integration

## 3. POST VISIT

#### **MEDICAL BILLING SERVICES** 4.

- Eligibility
- Coding
- Charge Posting
- Claims Statusing
- A/R Follow-Ups Payment Posting
- Denial Management
- Prior Authorizations
- Patient Statements
- Patient Calls

## 5. PRACTICE ADMINISTRATION

- Credentialing
- User Access Management
- Practice Management (PM) Software
- Contracted Fee Schedules Comprehensive Reports
- (Medical Billing, Appointments, Financial Reports, Patient Marketing, Inventory)
- Employee Timesheets
- Quality Programs
- · Population Health Management Dashboard

# 6. INVENTORY MANAGEMENT

- · Streamlined tracking of supplies & inventory Online Ordering

## 7. ARTEMIS MARKETPLACE

Over 100<sup>+</sup> integrations

- Hubble Health App
- Schedule Sync